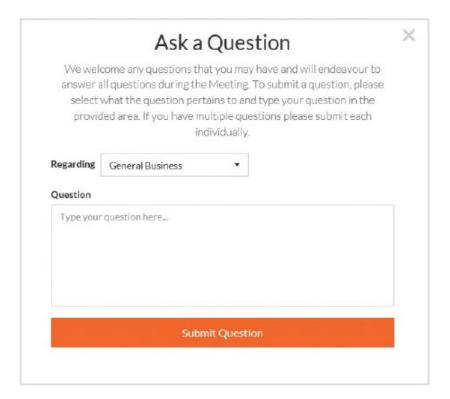

# How to ask a question

You will only be able to ask a question after you have registered to vote. If you would like to ask a question, click on the "Ask a Question" box either at the top or bottom of the webpage.

The "Ask a Question" box will then pop up with two sections for you to complete: