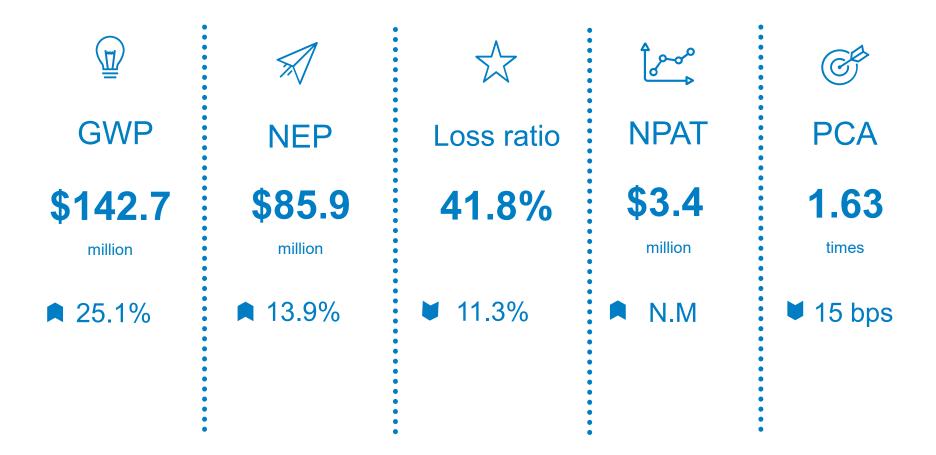

# First quarter 2021

#### Financial snapshot

Note: % increase represents 1Q20 v 1Q19

N.M. Not Meaningful (increases or decreases greater than 100%)