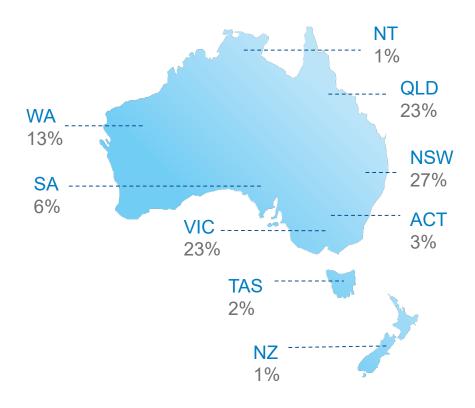

# Supporting the dream of home ownership

FY20 highlights

#### \$305.7b Insured home loans

Data as at 31 December 2020